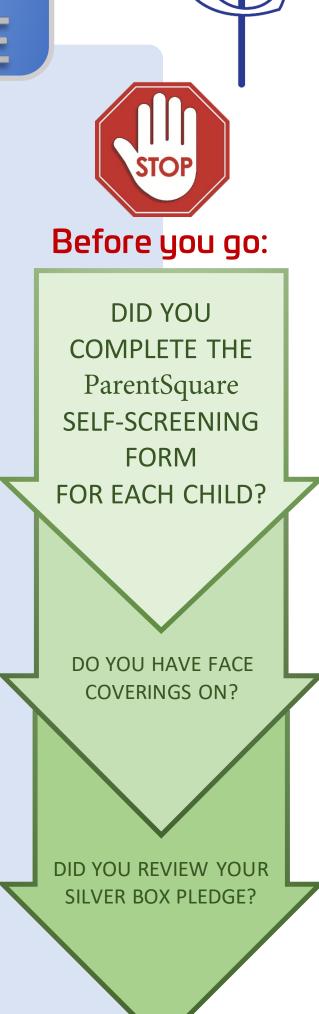

WE PLEDGE to stay home when we are sick/not feeling well and to seek medical care/get tested as soon as possible.

WE PLEDGE to practice integrity in selfscreening/reporting positive cases within our household or within our non-household close contacts.

### Sign your names here:

Thank you for doing your part in keeping OUR St. Clare School community safe.